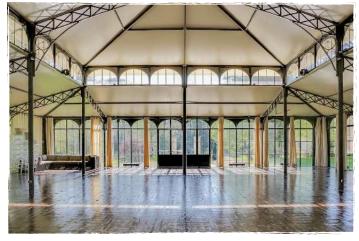

# CHÂTEAU DE LA COUR SENLISSE

The Château de la Cour Senlisse is one of the most beautiful wedding venues in the Île-de-France region, according to L'Express Style and Madame Figaro. Unique, charming, and authentic, it is located in the heart of the Haute Vallée de Chevreuse. With a style blending medieval and Renaissance influences, this intimate small castle, with its four towers and moat filled with water, will delight you with the beauty of its setting and its 10-hectare wooded park. Its 440 m2 orangery and panoramic view of the forest will offer you a unique bucolic setting.

### OUR BASIC OFFER:

- Exclusive use of the estate from 12:00 PM to 3:00/4:00 AM.
- Outdoor spaces for the cocktail reception or ceremony, including garden furniture.
- Backup plan in case of rain (indoor lounges).
- The 414 m2 orangery, with 342 m2 dedicated to guests.
- Furniture, including tables, head table, and chairs.
- Dedicated sound and lighting equipment for the orangery, including indoor and outdoor spotlights, screen, and video projector.
- Illumination of the castle façades.
- A small orangery within the castle for 15 children.
- An easel and a table for the guest book.
- 3 clothing racks and 120 hangers.
- An on-site supervisor throughout the evening.
- Coordination of service providers on the wedding day.
- Heating during winter, from the arrival of the caterers until the end of the evening.
- Optional shuttle service to nearby hotels or Paris.