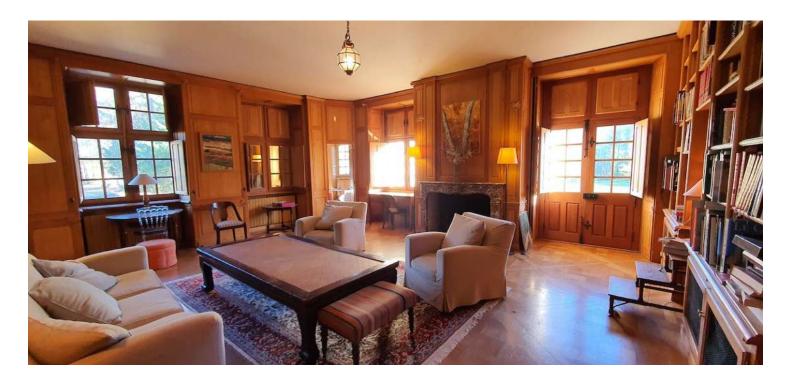

### OUR BASIC OFFER:

- Exclusive use of the estate from 12:00 PM to 3:00/4:00 AM.
- Outdoor spaces for the cocktail reception or ceremony, including garden furniture.
- Backup plan in case of rain (indoor lounges).
- The 414 m2 orangery, with 342 m2 dedicated to guests.
- Furniture, including tables, head table, and chairs.
- Dedicated sound and lighting equipment for the orangery, including indoor and outdoor spotlights, screen, and video projector.
- Illumination of the castle façades.
- A small orangery within the castle for 15 children.
- An easel and a table for the guest book.
- 3 clothing racks and 120 hangers.
- An on-site supervisor throughout the evening.
- Coordination of service providers on the wedding day.
- Heating during winter, from the arrival of the caterers until the end of the evening.
- Optional shuttle service to nearby hotels or Paris.

#### THE EXTRAS

The additional features to the basic offer + (non-optional from June 1st to September 30th):

- Exclusive use of the estate on Sunday for a brunch or breakfast until 3:30 PM.
- The 6 bedrooms of the castle for 15 people, including the 50m2 Queen's room for the newlyweds.
- Rental of the 5-person family cottage.
- •