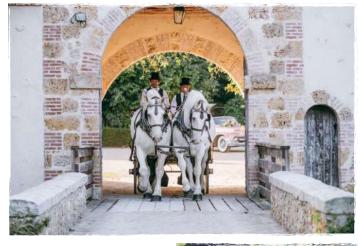

# CHÂTEAU DE LA COUR SENLISSE

The Château de la Cour Senlisse is one of the most beautiful wedding venues in the Île-de-France region, according to L'Express Style and Madame Figaro. Unique, charming, and authentic, it is located in the heart of the Haute Vallée de Chevreuse. With a style blending medieval and Renaissance influences, this intimate small castle, with its four towers and moat filled with water, will delight you with the beauty of its setting and its 10-hectare wooded park. Its 440 m2 orangery and panoramic view of the forest will offer you a unique bucolic setting.