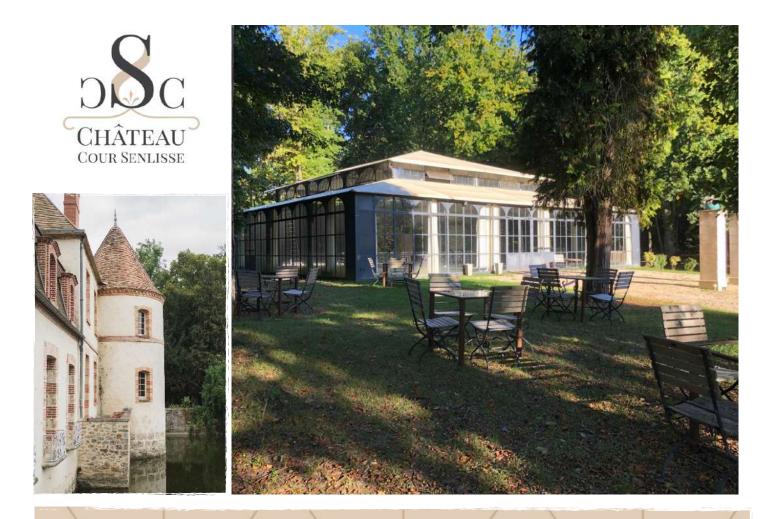

# CHÂTEAU DE LA COUR SENLISSE

The Château de la Cour Senlisse is one of the most beautiful wedding venues in the Île-de-France region, according to L'Express Style and Madame Figaro. Unique, charming, and authentic, it is located in the heart of the Haute Vallée de Chevreuse. With a style blending medieval and Renaissance influences, this intimate small castle, with its four towers and moat filled with water, will delight you with the beauty of its setting and its 10-hectare wooded park. Its 440 m2 orangery and panoramic view of the forest will offer you a unique bucolic setting.

### OUR BASIC OFFER:

- Exclusive use of the estate from 12:00 PM to 3:00/4:00 AM.
- Outdoor spaces for the cocktail reception or ceremony, including garden furniture.
- Backup plan in case of rain (indoor lounges).
- The 414 m2 orangery, with 342 m2 dedicated to guests.
- Furniture, including tables, head table, and chairs.
- Dedicated sound and lighting equipment for the orangery, including indoor and outdoor spotlights, screen, and video projector.
- Illumination of the castle façades.
- A small orangery within the castle for 15 children.
- An easel and a table for the guest book.
- 3 clothing racks and 120 hangers.
- An on-site supervisor throughout the evening.
- Coordination of service providers on the wedding day.
- Heating during winter, from the arrival of the caterers until the end of the evening.
- Optional shuttle service to nearby hotels or Paris.